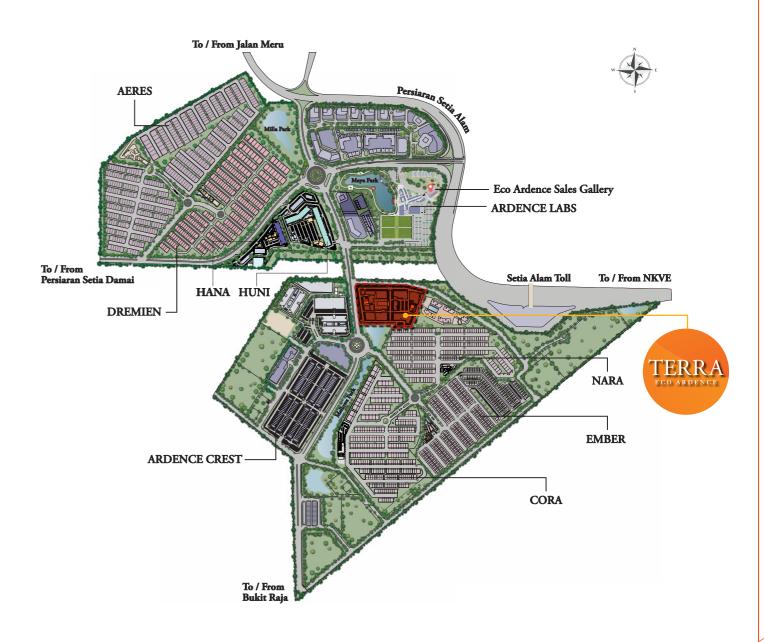

## MASTER PLAN

Eco Ardence is an eco-themed, gated and guarded, mixed township, covering an expansive 533 acres.

It is your enclave for Art, Culture and Commerce, where you can create, express and innovate in absolute comfort, privacy and security.