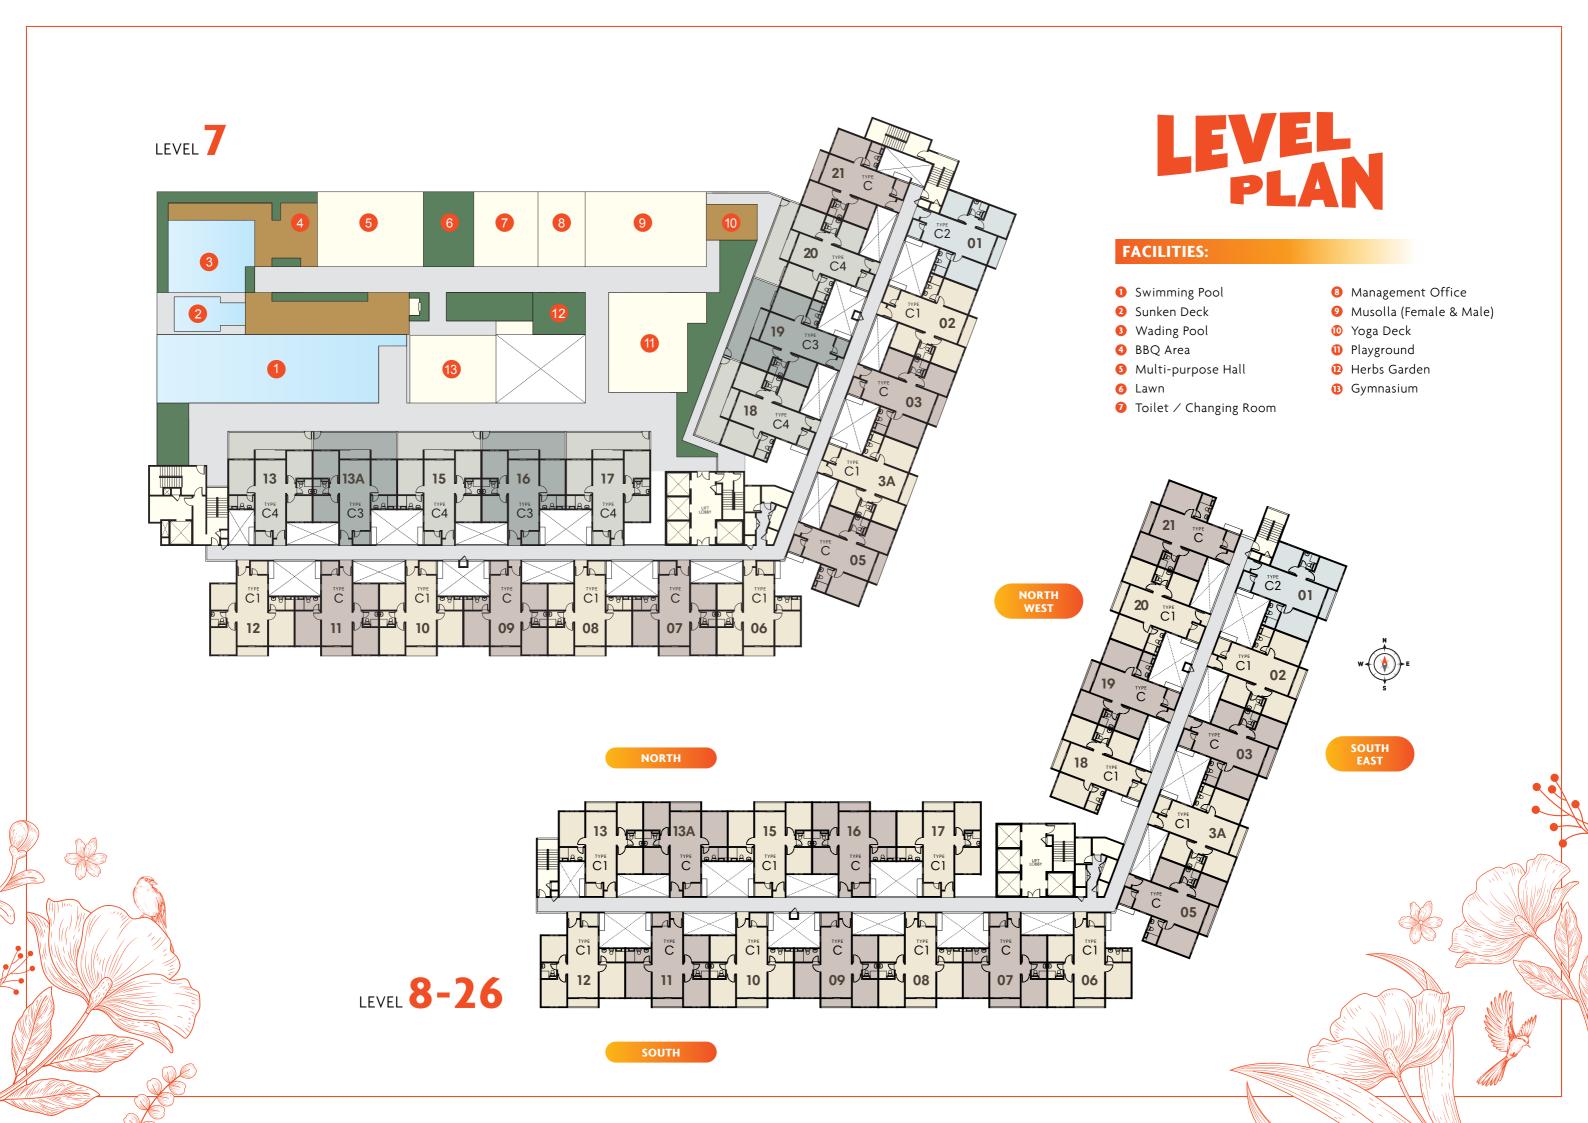

## 3-BED SERVICED APARTMENT

### **SEMI-FURNISHED**\*

BUILT-UP

900 SQ.FT.

TOTAL STOREYS

20

TOTAL UNITS

420

#### SECTION PLAN



#### FLOOR PLAN



## MASTER PLAN



Eco Ardence is an eco-themed, gated and guarded, mixed township, covering an expansive 533 acres.

It is your enclave for Art, Culture and Commerce, where you can create, express and innovate in absolute comfort, privacy and security.

The re-imagining of your life starts here.

# LOCATION



The re-imagination of Klang Valley's Western Corridor takes shape just off the New Klang Valley Expressway (NKVE). Located just before Setia Alam, Eco Ardence is surrounded by a wide range of modern amenities and a mature neighbourhood with excellent connectivity to key destinations via major highways.

Having all the right elemen