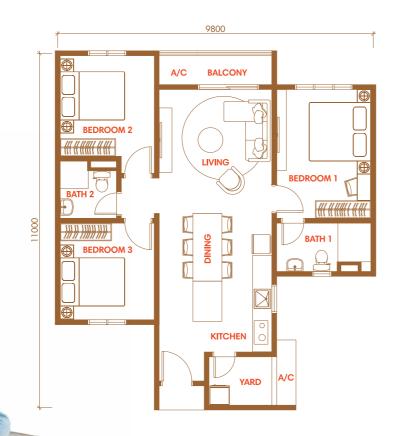

## 3-BED SERVICED APARTMENT

### **SEMI-FURNISHED**\*

BUILT-UP

900 SQ.FT.

TOTAL STOREYS

20

TOTAL UNITS

420

#### FLOOR PLAN