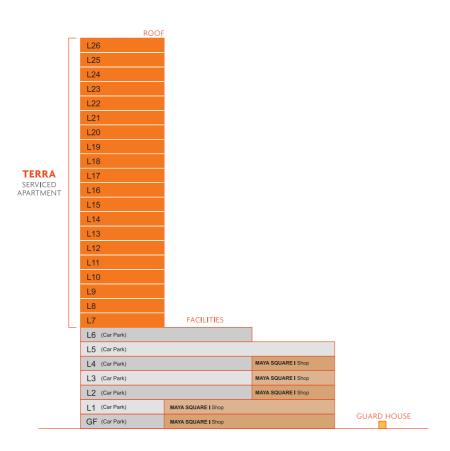

## 3-BED SERVICED APARTMENT

### **SEMI-FURNISHED**\*

BUILT-UP

900 SQ.FT.

TOTAL STOREYS

20

TOTAL UNITS

420

#### SECTION PLAN



#### FLOOR PLAN



## MASTER PLAN



Eco Ardence is an eco-themed, gated and guarded, mixed township, covering an expansive 533 acres.

It is your enclave for Art, Culture and Commerce, where you can create, express and innovate in absolute comfort, privacy and security.

The re-imagining of your life starts here.

# LOCATION



The re-imagination of Klang Valley's Western Corridor takes shape just off the New Klang Valley Expressway (NKVE). Located just before Setia Alam, Eco Ardence is surrounded by a wide range of modern amenities and a mature neighbourhood with excellent connectivity to key destinations via major highways.

Having all the right elements, Eco Ardence is set to become a vibrant suburban city of Art. Culture and Commerce.

Eco Ardence Sdn Bhd (427912-X) Eco Ardence Sale