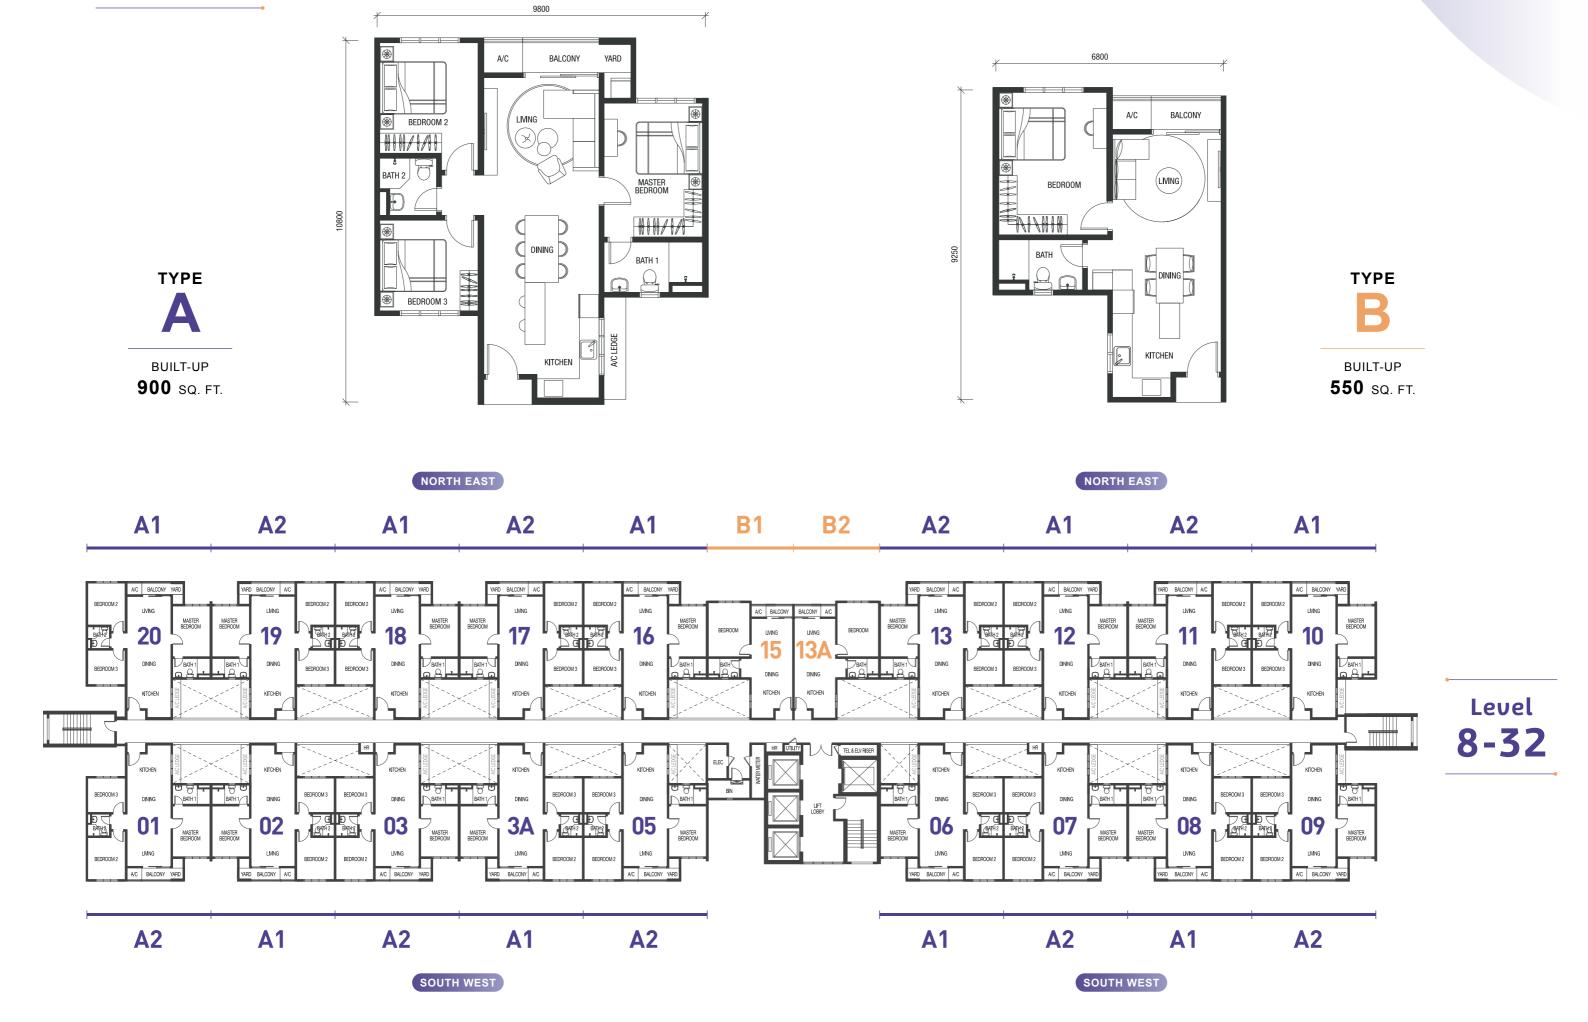

## **FLOOR PLAN**



## **SPECIFICATIONS**

| Structure                             | Reinforced Concrete           |                                                           |         |
|---------------------------------------|-------------------------------|-----------------------------------------------------------|---------|
| Wall                                  | Masonry / Reinforced Concrete |                                                           |         |
| Roofing Material                      | Reinforced Concrete Slab      |                                                           |         |
| Ceiling                               | Bathroom                      | Plaster Board Ceiling                                     |         |
|                                       | Others