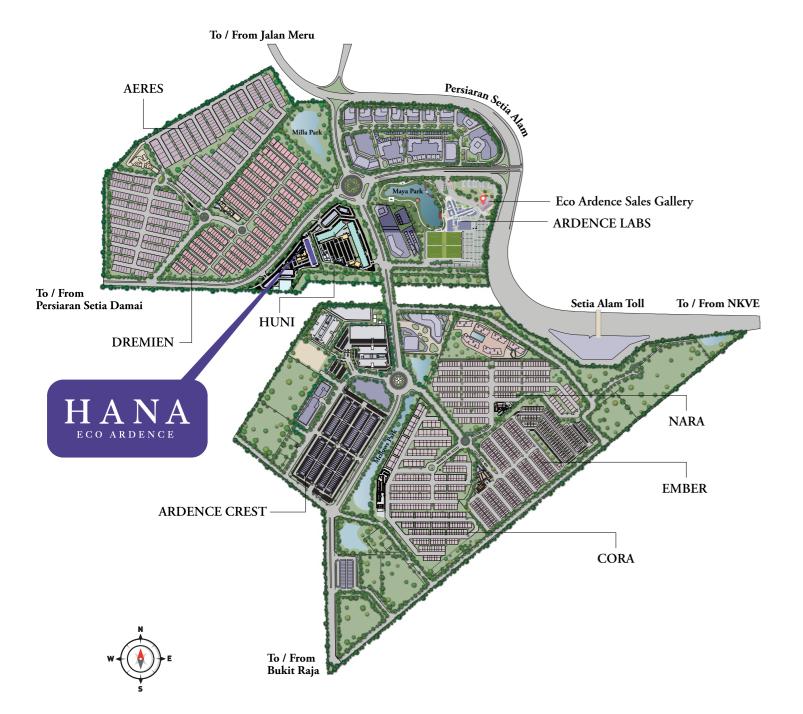

| 2       |
|                                       | TV Point                      | 1                                                         | 1       |
|                                       | Water Heater Point            | 2                                                         | 1       |
|                                       | Air-Cond Point                | 4                                                         | 2       |
| Internal Telephone Trunking & Cabling | Fiber Wall Socket             | 1                                                         | 1       |
|                                       |                               |                                                           |         |

## **MASTER PLAN**



## **LOCATION MAP**



The re-imagination of Klang Valley's Western Corridor is situated off the NKVE.

Located just before Setia Alam, Eco Ardence is surrounded by a wide range of modern amenities and a mature township with excellent connectivity to key destinations via major highways.

Having all the right elements, Eco Ardence is set to become a vibrant suburban city of Art, Culture & Commerce.

Eco Ardence Sdn Bhd (427912-X) Eco Ardence Sales Gallery PT 8, Persiaran Setia Alam, Eco Ardence, 40170 Shah Alam, Selangor Darul Ehsan, Malaysia. Waze: Eco Ardence Sales Gallery

Enjoy our world-class services and expert assistance every day.

Mondays to Fridays Weekends and Public Holidays +603 5033 2525 www.duduk.my





Hana (Type of Property: Service Apartment) Developer: ECO ARDENCE SDN.