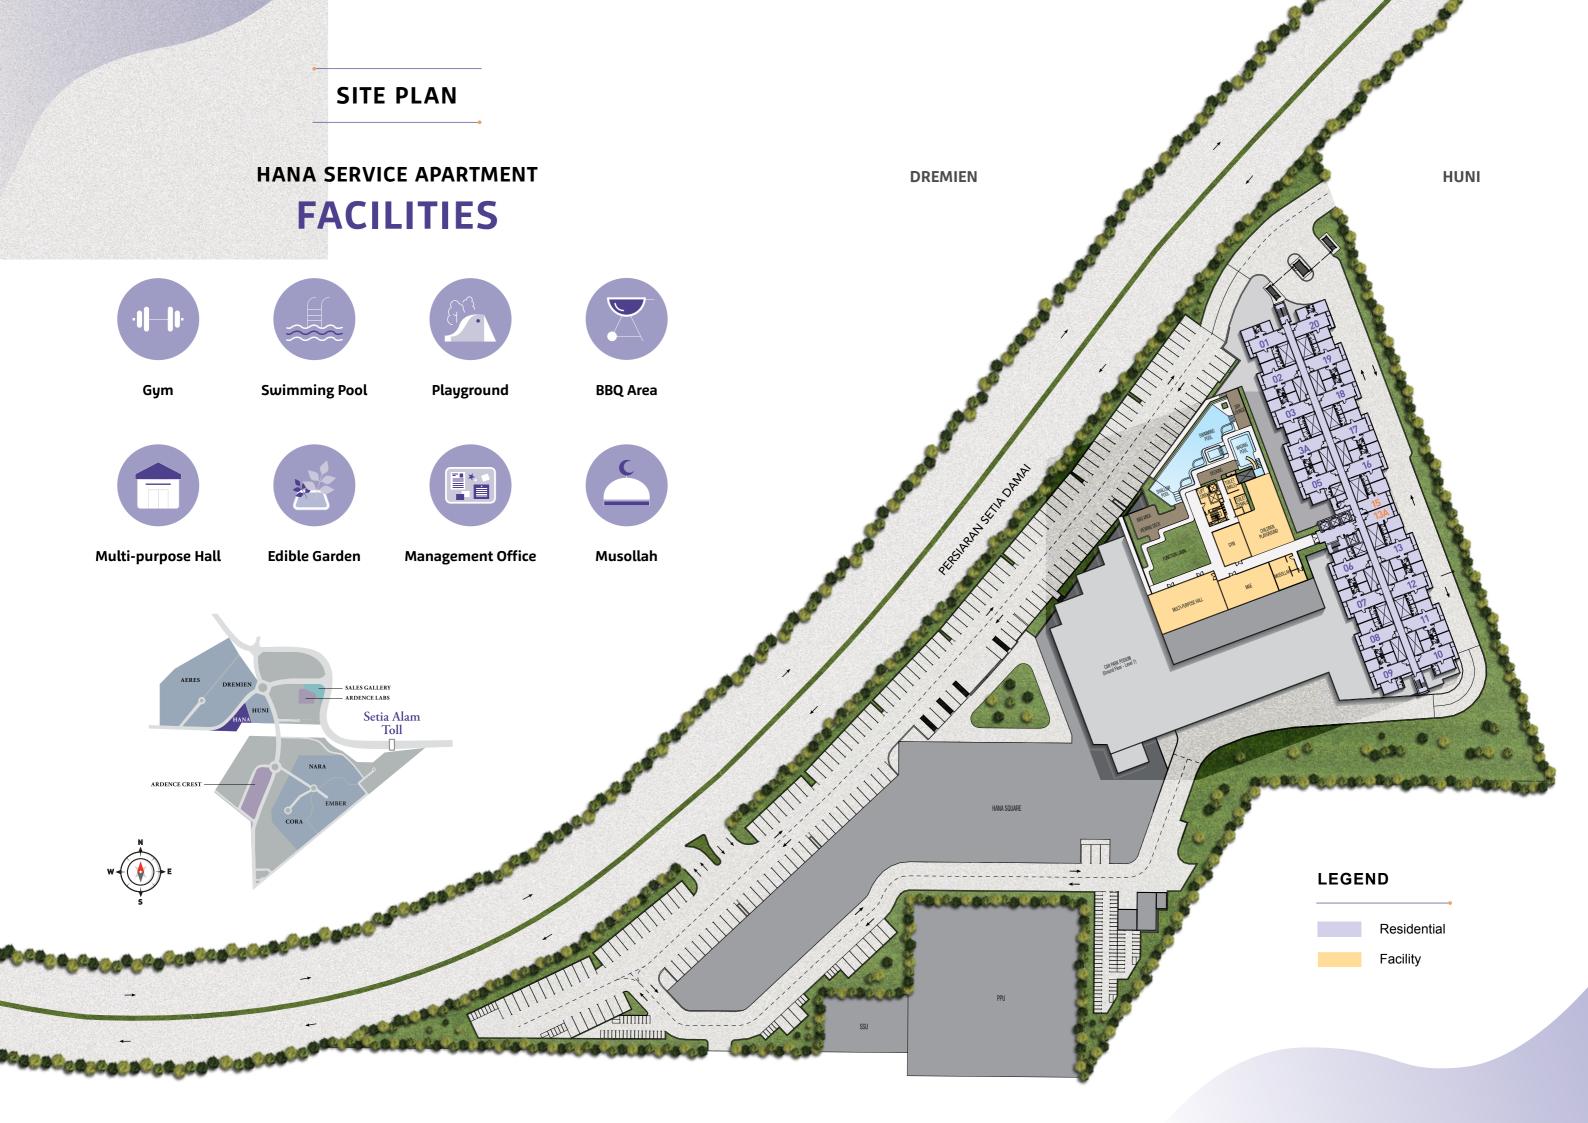

## **FLOOR PLAN**



## **SPECIFICATIONS**

| Structure                             | Reinforced Concrete           |                                                           |         |
|---------------------------------------|-------------------------------|-----------------------------------------------------------|---------|
| Wall                                  | Masonry / Reinforced Concrete |                                                           |         |
| Roofing Material                      | Reinforced Concrete Slab      |                                                           |         |
| Ceiling                               | Bathroom                      | Plaster Board Ceiling                                     |         |
|