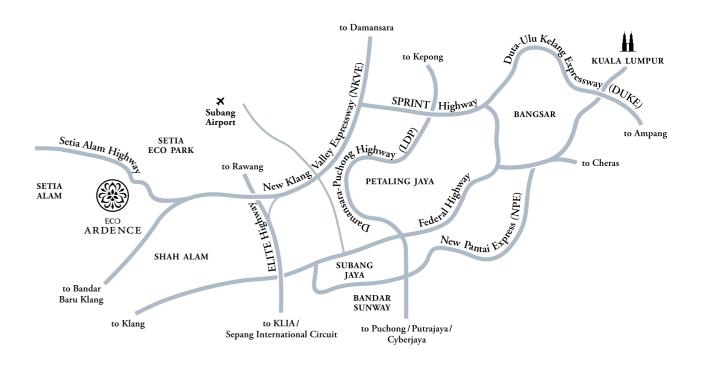

## **LOCATION MAP**

The re-imagination of Klang Valley's Western Corridor is situated off the NKVE.

Located just before Setia Alam, Eco Ardence is surrounded by a wide range of modern amenities and a mature township with excellent connectivity to key destinations via major highways.